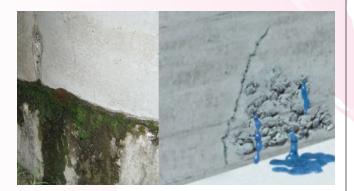

Stopper of direct water leakage in concrete

### DESCRIPTION

alpha WATER STOPPER is bonds with concrete permanently & stops the water of faulty construction place like basement floor, basement retaining wall or water tanks wall within 1 minute magically.

### **ADVANTAGES**

alpha WATER STOPPER provides the following benefits:

- 1. IT is very much elective to stop the running water.
- 2. It is also ideal for filling up the cracks & honey-combs.
- 3. Simple application
- 4. Stop running water instantly.
- 5. High early strength plugging is completed within 1 minute