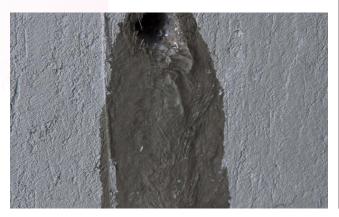

### DESCRIPTION

alpha WATER STOPPER is bonds with concrete permanently & stops the water of faulty construction place like basement floor, basement retaining wall or water tanks wall within 1 minute magically.

### **ADVANTAGES**

alpha WATER STOPPER provides the following benefits:

- 1. IT is very much elective to stop the running water.
- 2. It is also ideal for filling up the cracks & honey-combs.
- 3. Simple application
- 4. Stop running water instantly.
- 5. High early strength plugging is completed within 1 minute

### DOSAGE

Depend on spot leakages(Approximate 500gm alpha WATER STOPPER+175ml water)